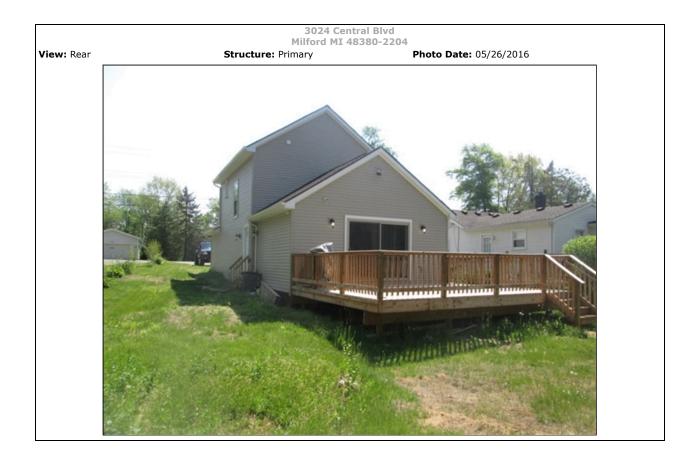

placed under the provisions for setback exceptions.
- I. Maximum Lot Coverage. The maximum lot coverage for all building (principal and accessory) is as follows:
  - a. For lots with net area less than fourteen thousand (14,000) square feet, the maximum lot coverage shall be forty-five (45) percent.
  - b. For lots with net area of fourteen thousand (14,000) square feet or greater, the maximum lot coverage shall be thirty-five (35) percent.

(Ord. No. Z-006, § 3, 10-14-2015)

### 3024 Central Blvd



Legend

GPS Well

Septic Area - Site

— Dimension Line - Final

OC Tax Parcel

— 2ft Contours (Print Quality)



N

0.0055 0.011 mi

Oakland County Health Division Oakland County, MI 2/22/2024, 3:08:12 PM









### Charter Township of Highland (H) 11-32-476-031 Active



Print Date: Date



### **3024 CENTRAL BLVD MILFORD MI 48380-2204**

2 beds / 2 full baths / 0 half baths / 1543 sq ft



### **Residential Property Profile**

#### 11-32-476-031

Note: Please be advised the data included in Property Gateway originates from multiple local municipalities. Data, in regard to properties, may be classified and updated differently by municipalities. If you have any questions, please contact the local community where the data originated.

**Owner Information** 

Owner(s) : RAYMOND BLACHET

Postal Address : 3024 CENTRAL BLVD MILFORD MI 48380-2204

**Location Information** 

Site Address : 3024 CENTRAL BLVD MILFORD MI 48380-2204

PIN : 11-32-476-031 Neighborhood Code : RNV

Municipality : Charter Township of Highland

School District : 63220 HURON VALLEY SCHOOLS

Class Code : 401 R