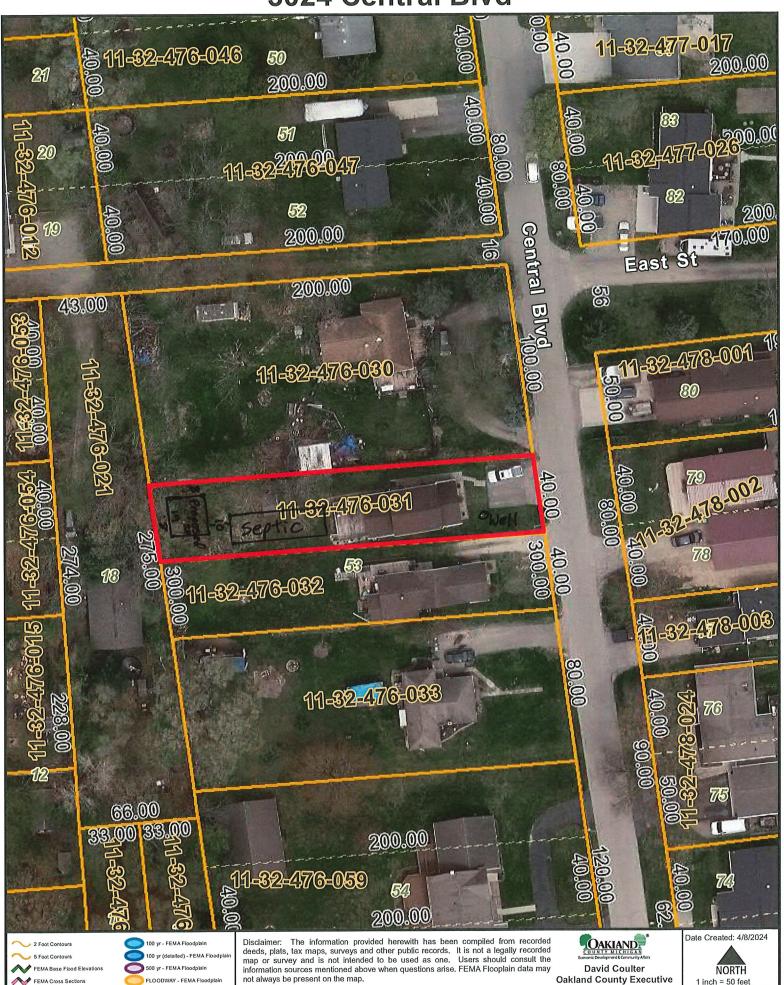

### 3024 central

The subject parcel is zoned LV – Lake and Village Residential District. The parcel size is approximately 0.184 acres or 8,015 square feet.

The required setbacks for this parcel are as follows:

Front yard: 38 feet Rear yard: 38 ft

Side yards: 5 ft for the smallest yard and 15 ft total when both side yards are added together

This request is for a 30-foot variance from the calculated 38-foot rear yard setback to 8-feet provided for the construction of an accessory structure. This request is for a variance from Section 9.02.B.c. of the Zoning Ordinance.