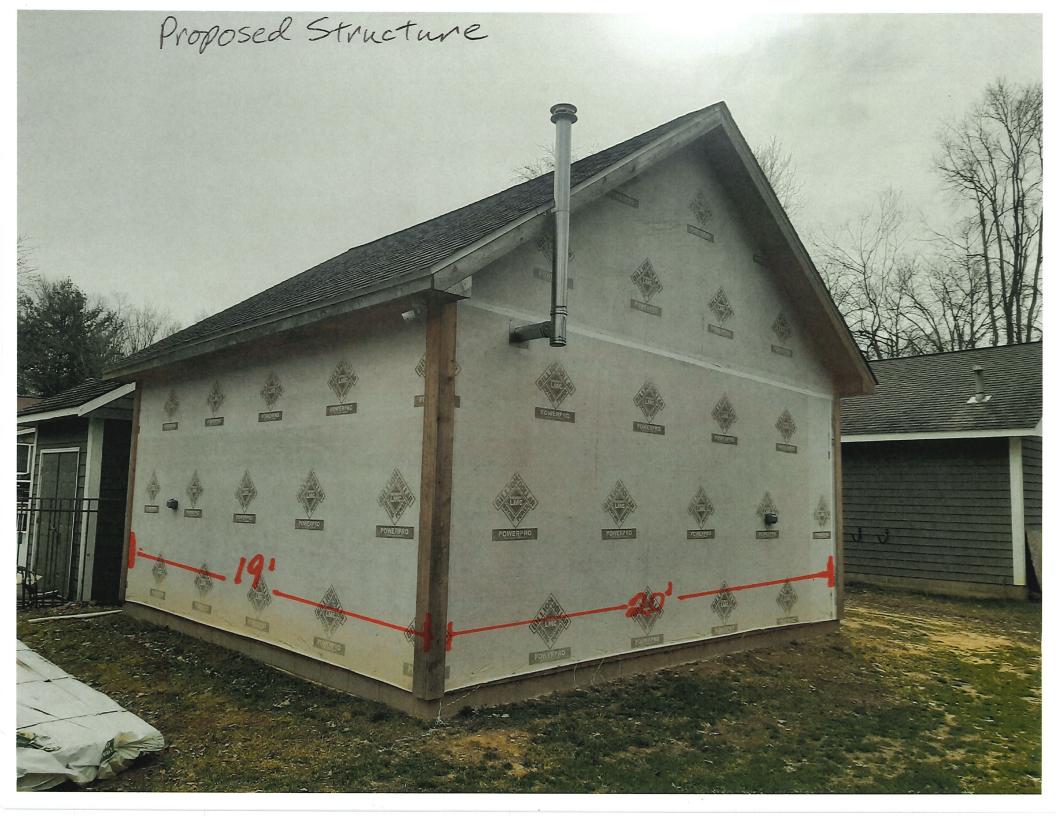

The applicant has provided a scaled site plan and photos of the type of structure. Staff has supplied assessing records, a zoning map, an aerial approximation of the property, and Section 9.02. of the Zoning Ordinance.