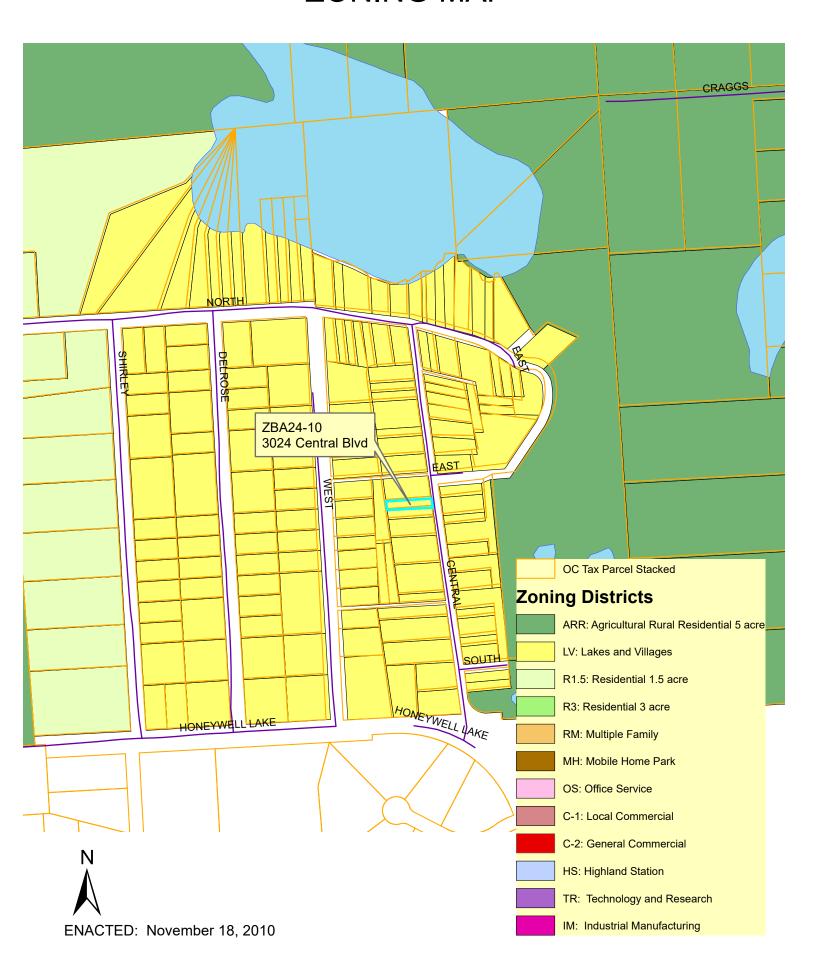

# CHARTER TOWNSHIP OF HIGHLAND ZONING MAP

The subject parcel is zoned LV – Lake and Village Residential District. The parcel size is approximately 0.184 acres or 8,015 square feet.

The required setbacks for this parcel are as follows:

Front yard: 38 feet Rear yard: 38 ft

Side yards: 5 ft for the smallest yard and 15 ft total when both side yards are added together

This request is for a 30-foot variance from the calculated 38-foot rear yard setback to 8-feet provided for the construction of an accessory structure. This request is for a variance from Section 9.02.B.c. of the Zoning Ordinance.