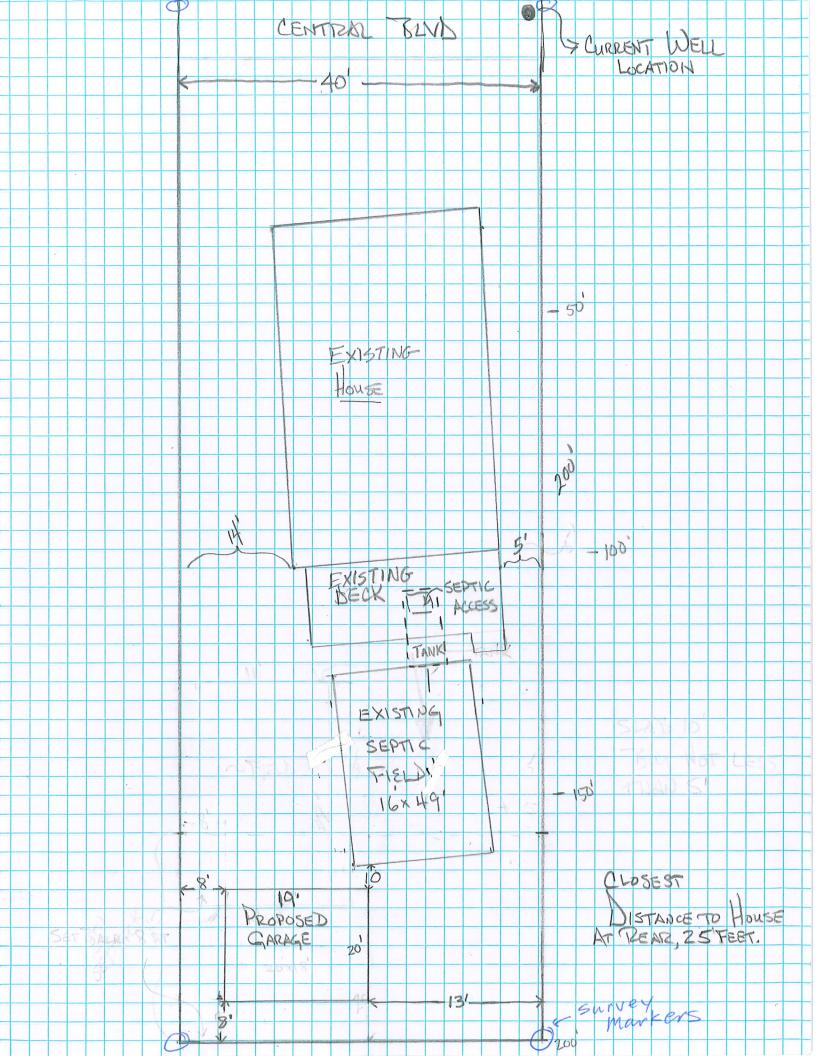

Side yards: 5 ft for the smallest yard and 15 ft total when both side yards are added together

This request is for a 30-foot variance from the calculated 38-foot rear yard setback to 8-feet provided for the construction of an accessory structure. This request is for a variance from Section 9.02.B.c. of the Zoning Ordinance.

The applicant has provided a scaled site plan and photos of the type of structure. Staff has supplied assessing records, a zoning map, an aerial approximation of the property, and Section 9.02. of the Zoning Ordinance.

| Has the difficu                         | alty been created by the current or previous owner?                                           |
|-----------------------------------------|-----------------------------------------------------------------------------------------------|
| No. The                                 | difficulty is solely based on the expanded                                                    |
| set back                                | from the rear property line when city updated.                                                |
|                                         |                                                                                               |
|                                         | osed variance be harmful to or alter the essential character of the area in perty is located? |
| No, not                                 | at all. In fact, this requested variance will                                                 |
| allow the                               | e proposed garage to be placed in location                                                    |
| that is sin                             | milar with the neighbors. It will look symmetrical .                                          |
|                                         |                                                                                               |
| Will the propo                          | osed variance be the minimum necessary?                                                       |
| No. We                                  | have asked for 8 feet set backs to allow buffer.                                              |
| This will                               | be enough to allow a green area around the                                                    |
| small ga                                | arage.                                                                                        |
|                                         |                                                                                               |
| *************************************** |                                                                                               |