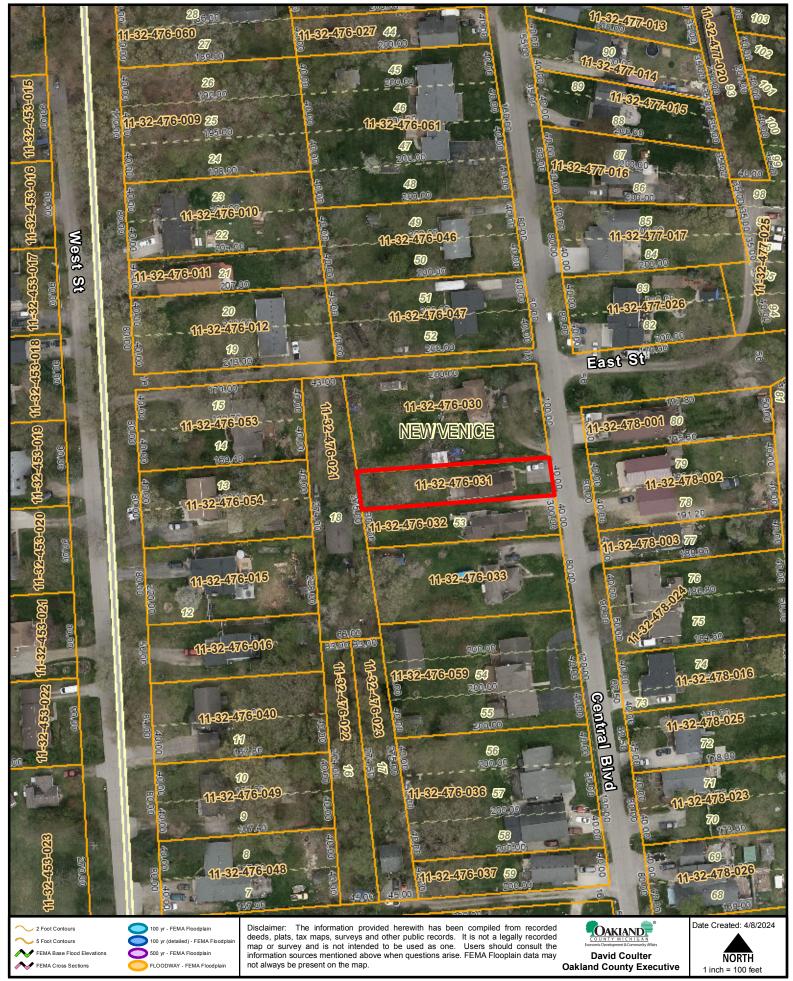

llage Residential District. The parcel size is approximately 0.184 acres or 8,015 square feet.

The required setbacks for this parcel are as follows:

Front yard: 38 feet Rear yard: 38 ft

Side yards: 5 ft for the smallest yard and 15 ft total when both side yards are added together

This request is for a 30-foot variance from the calculated 38-foot rear yard setback to 8-feet provided for the construction of an accessory structure. This request is for a variance from Section 9.02.B.c. of the Zoning Ordinance.

The applicant has provided a scaled site plan and photos of the type of structure. Staff has supplied assessing records, a zoning map, an aerial approximation of the property, and Section 9.02. of the Zoning Ordinance.

# CHARTER TOWNSHIP OF HIGHLAND ZONING MAP



### 3024 central



## CHARTER TOWNSHIP OF HIGHLAND ZONING BOARD OF APPEALS APPLICATION FOR APPEAL

| ·                                                                                                                                                                                                         |                                                                                                                                                     |
|-----------------------------------------------------------------------------------------------------------------------------------------------------------------------------------------------------------|-----------------------------------------------------------------------------------------------------------------------------------------------------|
| APPL