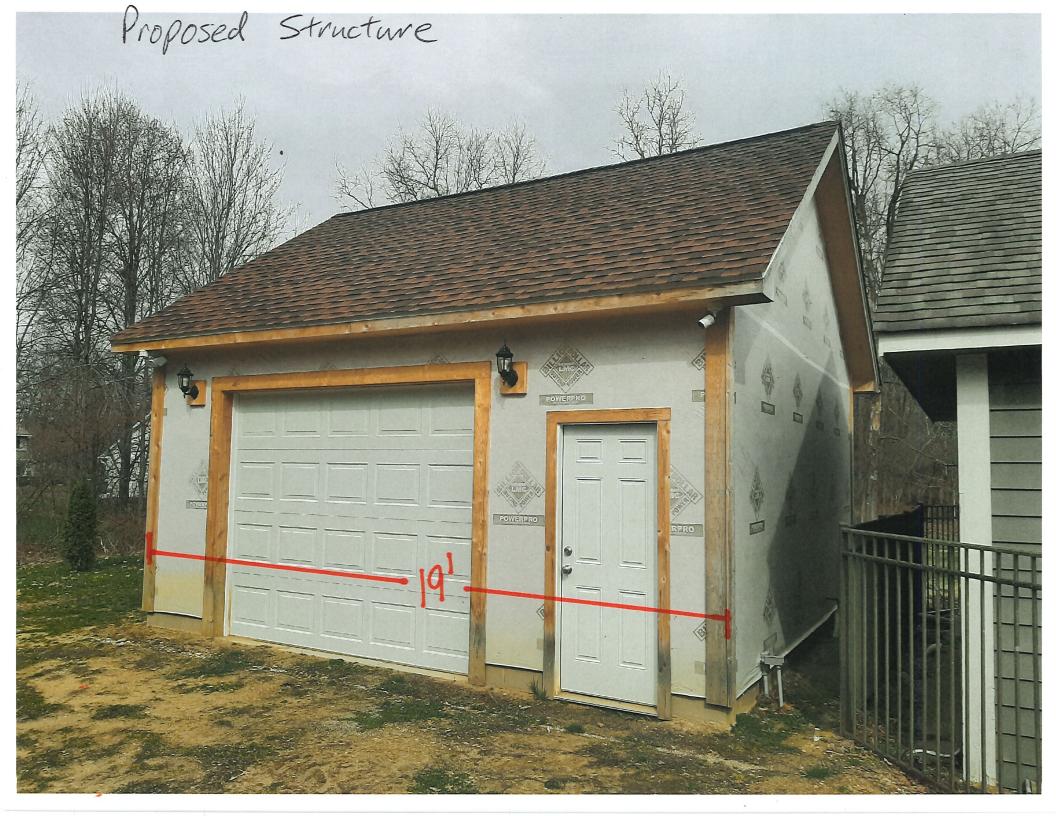

The applicant has provided a scaled site plan and photos of the type of structure. Staff has supplied assessing records, a zoning map, an aerial approximation of the property, and Section 9.02. of the Zoning Ordinance.