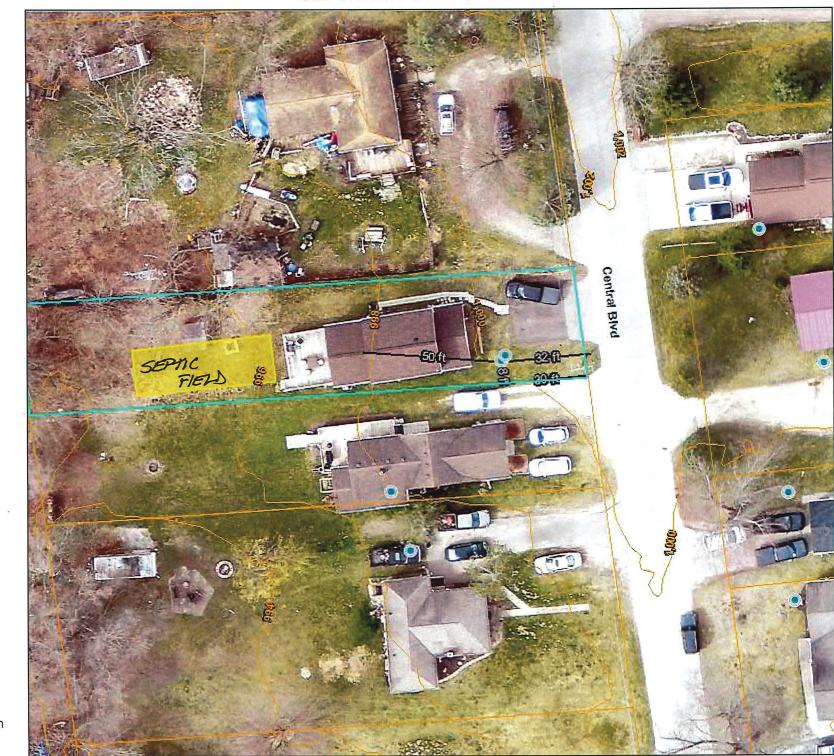

### 3024 Central Blvd

Legend

GPS Well

Septic Area - Site

— Dimension Line - Final

OC Tax Parcel

— 2ft Contours (Print Quality)

N

0.0055 0.011 mi

Oakland County Health Division Oakland County, MI 2/22/2024, 3:08:12 PM

Side yards: 5 ft for the smallest yard and 15 ft total when both side yards are added together

This request is for a 30-foot variance from the calculated 38-foot rear yard setback to 8-feet provided for the construction of an accessory structure. This request is for a variance from Section 9.02.B.c. of the Zoning Ordinance.